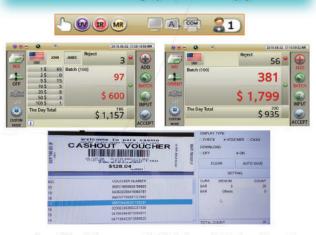

## MIB-11 provides various discriminating and Sorting Modes

### Various Counting Modes

Sophisticated Image Processing Technology allows MIB-11 Curency Discriminator with various Discriminating and Sorting operation for single currency or even mixture of world-currencies.

### 4.3" Touch Screen Display w/various configuration

Smart Touch-Screen panel is Today's trend. With a soft touch on the touch screen, users can perform every operation. Connect our "MINIVOLX" software to receive barcode decoding and counts.