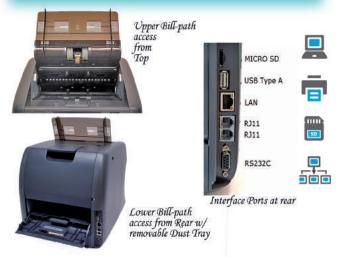

### MIB-11 illustration - Bill path access, Interface Ports

Complete Upper bill-path access from the top opening and Lower bill-path access from Rear cover for easy and quick jam bill removal facilitate unique user-experience and smooth operation.