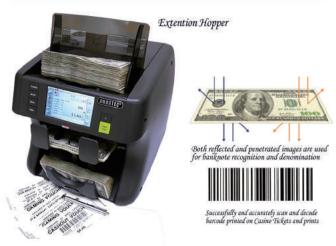

ONE of it's Kind - "MIB-11VC" processes Banknotes or Casino Tickets succesfully

Advanced Counterfeit Detection capability

Featuring sophisticated Dual-CIS Sensors image processing technology and special feed roller mechanism, MIB-11VC successfully reads and decodes barcoded Casino tickets while at the same time, provides unparelleled Bill recognition, denominating and superb suspect-detection.

#### MIB-11 with Sophisticated Dual-Image scanning Technology

Preciously and accurately analyze various images and security features on each and every passing banknotes at a high 1,200 NPM speed to denominate & detect even the most sophisticated counterfeits.