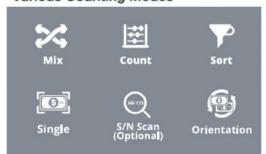

## MIB-11 provides various discriminating and Sorting Modes

### Various Counting Modes

Sophisticated Image Processing Technology allows MIB-11 Curency Discriminator with various Discriminating and Sorting operation for single currency or even mixture of world-currencies.